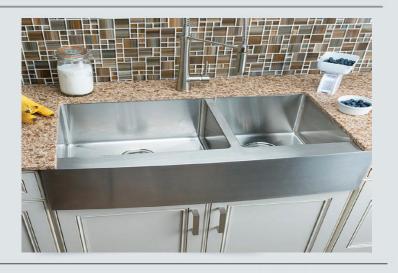

## 5050AP36

Dimensions (Inches)
Overall: 36" x 21" x 10"
1st Bowl: 16" x 16" x 9"
1st Bowl: 16" x 16" x 9"

## 5050AP33

Dimensions (Inches)

Overall: 33" x 21" 1st Bowl: 14 1/2" x 16" x 9" 1st Bowl: 14 1/2" x 16" x 9"

<sup>\*</sup> All measurements subject to changes with no previous notice. Contact your sales rep. for additional information.