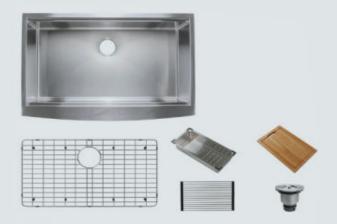

## 3322HMR

Dimensions (Inches) Overall: 33" x 22" Bowl: 31" x 18" x 9"

square drain 3322HM

Dimensions (Inches) Overall: 33" x 22" Bowl: 31" x 18" x 9"

**3319** ceramic

**Dimensions (Inches)** Overall: 33" x 19 1/4" Bowl: 30" x 15" x 8 1/2"