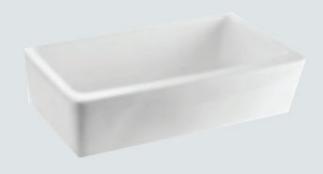

□ White

Biscuit

**3320** ceramic

Dimensions (Inches) Overall: 33" x 20" Bowl: 31" x 18" x 9"

White

Biscuit