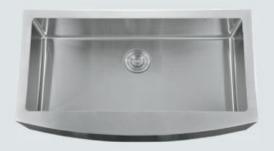

## Farm Sinks

3321AP

Dimensions (Inches) Overall: 33" x 21" Bowl: 30" x 16" x 9"

3621AP

Dimensions (Inches) Overall: 36" x 21" Bowl: 33" x 16" x 9"

3021AP

Dimensions (Inches) Overall: 30" x 21" Bowl: 27" x 16" x 9"