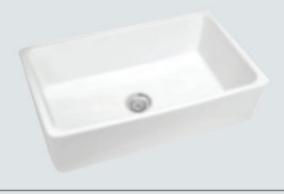

## 3322HMR

Dimensions (Inches) Overall: 33" x 22" Bowl: 31" x 18" x 9"

square drain 3322HM

Dimensions (Inches) Overall: 33" x 22" Bowl: 31" x 18" x 9"

**3319** ceramic

**Dimensions (Inches)** Overall: 33" x 19 1/4" Bowl: 30" x 15" x 8 1/2"