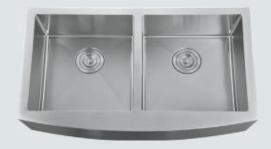

## 5050AP36

Dimensions (Inches)
Overall: 36" x 21" x 10"
1st Bowl: 16" x 16" x 9"
1st Bowl: 16" x 16" x 9"

## 5050AP33

Dimensions (Inches)

Overall: 33" x 21" 1st Bowl: 14 1/2" x 16" x 9" 1st Bowl: 14 1/2" x 16" x 9"

<sup>\*</sup> All measurements subject to changes with no previous notice. Contact your sales rep. for additional information.