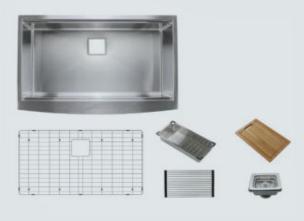

## 3322HMR

Dimensions (Inches) Overall: 33" x 22" Bowl: 31" x 18" x 9"

square drain 3322HM

Dimensions (Inches) Overall: 33" x 22" Bowl: 31" x 18" x 9"

**3319** ceramic

**Dimensions (Inches)** Overall: 33" x 19 1/4" Bowl: 30" x 15" x 8 1/2"