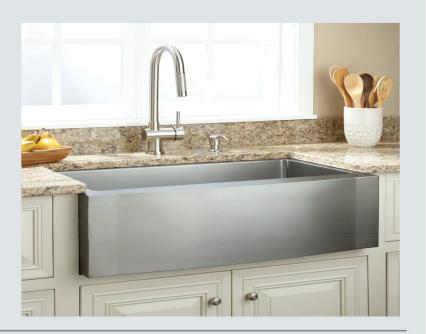

## Farm Sinks

3321AP

Dimensions (Inches) Overall: 33" x 21" Bowl: 30" x 16" x 9"

3621AP

Dimensions (Inches) Overall: 36" x 21" Bowl: 33" x 16" x 9"

3021AP

Dimensions (Inches) Overall: 30" x 21" Bowl: 27" x 16" x 9"