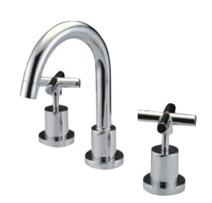

# Vanity Faucets

# **KV-300**

All Vanity Faucets are Satin Finish x3 Holes / 8" Spread Vanity faucet Hot/Cold color markings Solid brass body Includes 60cm brass double hot and cold hose