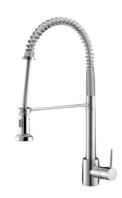

#### **KF-200**

All Kitchen Faucets are Pull Out & Satin Finish Single lever swivel kitchen tap Pull out hand sprayer Hot/Cold color markings Solid brass body Includes 60cm brass double hot and cold hose