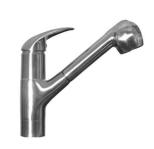

#### **MLB-100F**

All Kitchen Faucets are Pull Out & Satin Finish Single lever swivel kitchen tap Pull out hand sprayer Hot/Cold color markings Solid brass body Includes 60cm brass double hot and cold hose