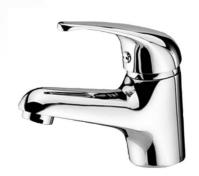

# Vanity Faucets

## **KV-400**

All Vanity Faucets are Satin Finish Single Vanity faucet Hot/Cold color markings Solid brass body Includes 60cm brass double hot and cold hose