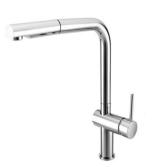

#### **KF-500**

All Kitchen Faucets are Pull Out & Satin Finish Single lever swivel kitchen tap Pull out hand sprayer Hot/Cold color markings Solid brass body Includes 60cm brass double hot and cold hose