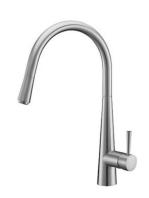

## **KF-100**

All Kitchen Faucets are Pull Out & Satin Finish Single lever swivel kitchen tap Pull out hand sprayer Hot/Cold color markings Solid brass body Includes 60cm brass double hot and cold hose